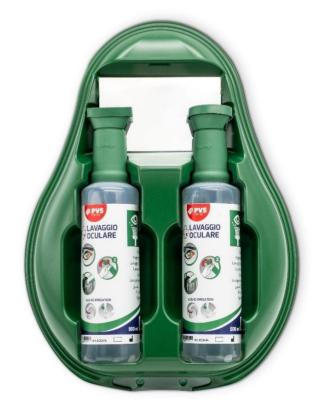

## Description

Eye wash station, available in Italy and worldwide, with this innovative design.

Consists of two single-use 500 ml sterile saline solution bottles with pre-mounted eye caps for rapid use.

Thermoformed support with transparent front cover and dust-proof closure, equipped with a small mirror, and supplied with screws and wall plugs for mounting.

**Dimensions:** (L x P x L): 320 x 410 x 80 mm **Weight:** 1,20 kg

## Kit composition:

- 2 bottles of NaCl 0.9% 500 ml
- 1 polyethylene eye-cap / dispenser (not a medical device)
- 1 small mirror (not a medical device).